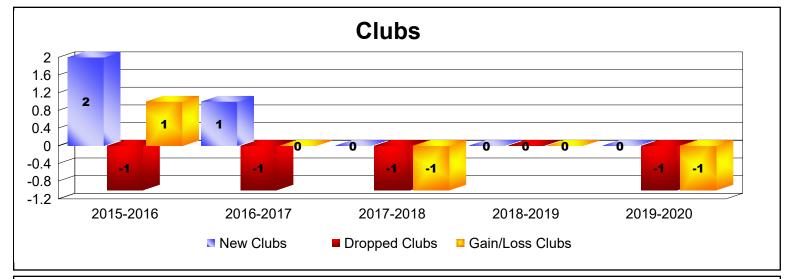

District 25 G

As of June 2020 Cumulative

| Year      | New<br>Clubs | Dropped<br>Clubs | Gain/<br>Loss<br>Clubs | New<br>Members | Charter<br>Members | Reinstate<br>Members | Transfer<br>Members | Total<br>Member<br>Added | Total<br>Members<br>Dropped | Gain/<br>Loss<br>Members |
|-----------|--------------|------------------|------------------------|----------------|--------------------|----------------------|---------------------|--------------------------|-----------------------------|--------------------------|
| 2015-2016 | 2            | -1               | 1                      | 84             | 47                 | 4                    | 3                   | 138                      | -143                        | -5                       |
| 2016-2017 | 1            | -1               | 0                      | 158            | 38                 | 7                    | 1                   | 204                      | -178                        | 26                       |
| 2017-2018 | 0            | -1               | -1                     | 123            | 0                  | 6                    | 2                   | 131                      | -212                        | -81                      |
| 2018-2019 | 0            | 0                | 0                      | 65             | 0                  | 4                    | 16                  | 85                       | -156                        | -71                      |
| 2019-2020 | 0            | -1               | -1                     | 74             | 0                  | 1                    | 3                   | 78                       | -131                        | -53                      |
| Average   | 1            | -1               | 0                      | 101            | 17                 | 4                    | 5                   | 127                      | -164                        | -37                      |