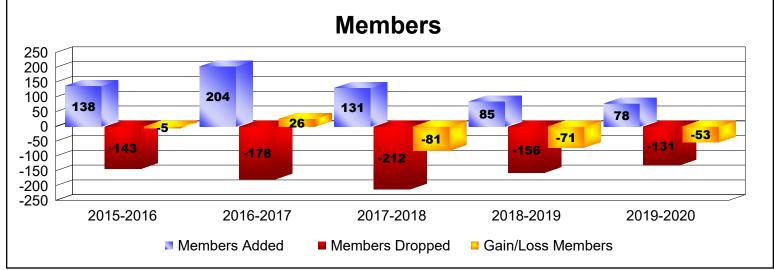

District 25 G

As of June 2020 Cumulative

| Year      | New<br>Clubs | Dropped<br>Clubs | Gain/<br>Loss<br>Clubs | New<br>Members | Charter<br>Members | Reinstate<br>Members | Transfer<br>Members | Total<br>Member<br>Added | Total<br>Members<br>Dropped | Gain/<br>Loss<br>Members |
|-----------|--------------|------------------|------------------------|----------------|--------------------|----------------------|---------------------|--------------------------|-----------------------------|--------------------------|
| 2015-2016 | 2            | -1               | 1                      | 84             | 47                 | 4                    | 3                   | 138                      | -143                        | -5                       |
| 2016-2017 | 1            | -1               | 0                      | 158            | 38                 | 7                    | 1                   | 204                      | -178                        | 26                       |
| 2017-2018 | 0            | -1               | -1                     | 123            | 0                  | 6                    | 2                   | 131                      | -212                        | -81                      |
| 2018-2019 | 0            | 0                | 0                      | 65             | 0                  | 4                    | 16                  | 85                       | -156                        | -71                      |
| 2019-2020 | 0            | -1               | -1                     | 74             | 0                  | 1                    | 3                   | 78                       | -131                        | -53                      |
| Average   | 1            | -1               | 0                      | 101            | 17                 | 4                    | 5                   | 127                      | -164                        | -37                      |